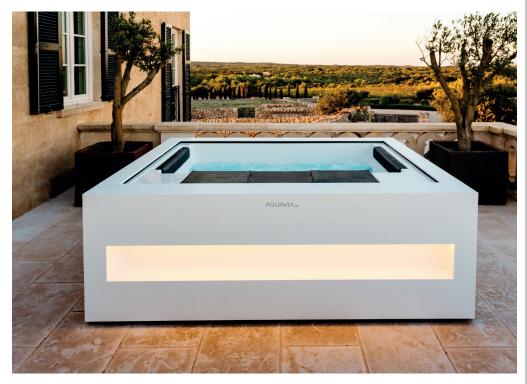

# Home

Intimacy and elegance.

### CODE 71464

Ideal for 2 people

4 positions

2 seats

Measures: 215 × 174 × 75 cm

Water capacity (l): 520 liters

Weight: Empty 480 kg / Full 1.000 kg

6 colors