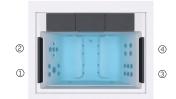

### CODE 71464

Ideal for 2 people

4 positions

2 seats

Measures: 215 × 174 × 75 cm

Water capacity (l): 520 liters

Weight: Empty 480 kg / Full 1.000 kg

6 colors

4 massages