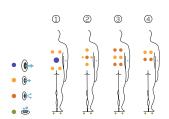

# Home

Intimacy and elegance.

### CODE 71464

Ideal for 2 people

4 positions

2 seats

Measures: 215 × 174 × 75 cm

Water capacity (l): 520 liters

Weight: Empty 480 kg / Full 1.000 kg

6 colors

4 massages







### SHELL FINISHES (ACRYLIC COLORS)







# **FEATURES**

























## TECHNICAL SPECIFICATIONS

(EN)

**EXCLUSIVE LINE** 

| FEATURES                             |                   |
|--------------------------------------|-------------------|
| Total massage points                 | 28                |
| Massage Jets                         | 20                |
| Air Nozzles                          | 8                 |
| Jets / Stainless Steel Nozzles       | Standard          |
| Headrests                            | 2                 |
| Touch Panel                          | Standard          |
| Ultraviolet Treatment UV             | Standard          |
| Metal structure                      | Standard          |
| ABS base                             | Standard