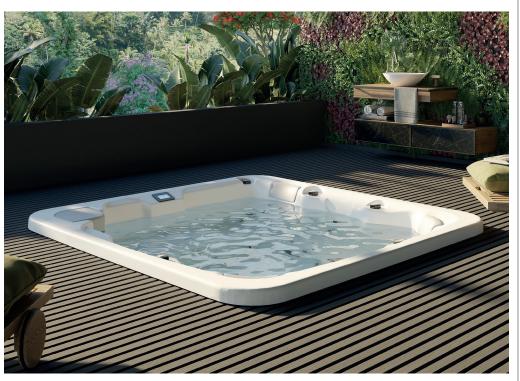

# Mallorca

A hydromassage that feels wonderful.

## CODE 78768

Ideal for 6 people

6 positions

1 lounger

5 seats

Measures: 216 × 216 × 90 cm

Water capacity (I): 980 liters

Weight: Empty 330 kg / Full 1.310 kg