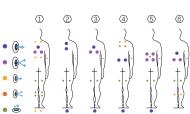

7 colors

6 massages

## TECHNICAL SPECIFICATIONS

INSTALLATION Power requirement (LA) (W)

Voltage

Power requirement (LA) (A)

| FEATURES                       |               |
|--------------------------------|---------------|
| Total massage points           | 44            |
| Massage Jets                   | 28            |
| Air Nozzles                    | 16            |
| Waterfall                      | Not available |
| Water fountains                | Not available |
| Jets / Stainless Steel Nozzles | Standard      |
| Headrests                      | 3             |
| Touch Panel                    | Standard      |
| Metal structure                | Standard      |
| Chromotherapy LED spotlight    | 1 LED         |
| Isolating cover                | Optional      |
| EcoSpa                         | Not available |
| RECOMMENDED EXTERNAL EQUIPME   | NT            |
| Compact Kit                    | Kit Digital   |
| EQUIPMENT                      |               |
| Filter                         | Ø 500         |
| Filtration pump                | 0,6 KW        |
| Massage Pump                   | 1,8 KW        |
| Air blower                     | 0,9 KW        |
| Standard heater power          | 3 KW          |
| Ozonator                       | Optional      |