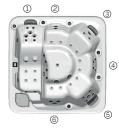

## CODE 78768

Ideal for 6 people

6 positions

1 lounger

5 seats

Measures: 216 × 216 × 90 cm

Water capacity (I): 980 liters

Weight: Empty 330 kg / Full 1.310 kg

## TECHNICAL SPECIFICATIONS

INSTALLATION Power requirement (LA) (W)

Voltage

Power requirement (LA) (A)

| FEATURES                       |               |
|--------------------------------|---------------|
| Total massage points           | 44            |
| Massage Jets                   | 28            |
| Air Nozzles                    | 16            |
| Waterfall                      | Not available |
| Water fountains                | Not available |
| Jets / Stainless Steel Nozzles | Standard      |
| Headrests                      | 3             |
| Touch Panel                    | Standard      |
| Metal structure                | Standard      |
| Chromotherapy LED spotlight    | 1 LED         |
| Isolating cover                | Optional      |
| EcoSpa                         | Not available |
| RECOMMENDED EXTERNAL EQUIPME   | NT            |
| Compact Kit                    | Kit Digital   |
| EQUIPMENT                      |               |
| Filter                         | Ø 500         |
| Filtration pump                | 0,6 KW        |
| Massage Pump                   | 1,8 KW        |
| Air blower                     | 0,9 KW        |
| Standard heater power          | 3 KW          |
| Ozonator                       | Optional      |