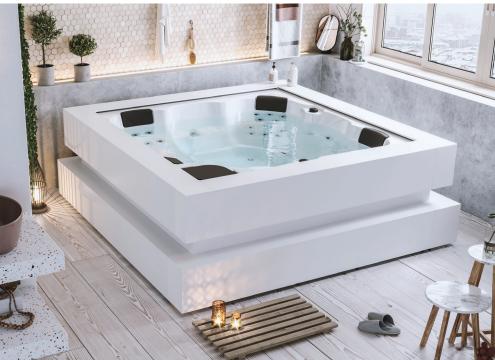

# Cube Ergo An ergonomic gem.

#### CODE 67100

| Ideal for <b>4 people</b>            |
|--------------------------------------|
| 5 positions                          |
| 2 loungers                           |
| 3 seats                              |
|                                      |
| Water capacity (L): 975 liters       |
| Weight: Empty 450 kg / Full 1.425 kg |
| 6 colors                             |
| 5 massages                           |