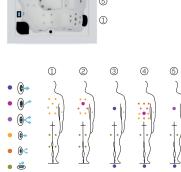

#### CODE 67100

| Ideal for <b>4 people</b>            |
|--------------------------------------|
| 5 positions                          |
| 2 loungers                           |
| 3 seats                              |
|                                      |
| Water capacity (L): 975 liters       |
| Weight: Empty 450 kg / Full 1.425 kg |
| 6 colors                             |
| 5 massages                           |

### FEATURES Total massage points

TECHNICAL SPECIFICATIONS

EN

| Total massage points                 | 42                              |
|--------------------------------------|---------------------------------|
| Massage Jets                         | 28                              |
| Air Nozzles                          | 14                              |
| Jets / Stainless Steel Nozzles       | Standard                        |
| Headrests                            | 3                               |
| Touch Panel                          | Standard                        |
| Ultraviolet Treatment UV             | Standard                        |
| Metal structure                      | Standard                        |
| ABS base                             | Standard                        |
| Energy Saving Cover                  | Standard                        |
| EcoSpa                               | Standard                        |
| Nordic Insulation System             | Optional                        |
| FINISHES                             |                                 |
| Colour Sense                         | 5 LED + illuminated Accessories |
| Pure Line Lighting                   | Standard                        |
| Surround Bluetooth Audio             | Optional                        |
| Woodermax Cabinet                    | Not available                   |
| Aromatherapy                         | Not available                   |
| Stainless steel handrail             | Not available                   |
| Wifi Spa Control                     | Optional                        |
| Without cabinet                      | Not available                   |
| MASSAGE PUMPS                        |                                 |
| Water massage                        | 1.800 W / 2,5 CV                |
| Relax Impact Pump                    | 1.150 W                         |
| FILTRATION AND HEATING               |                                 |
| Recirculation pump                   | 200 W                           |
| Water heater                         | 3.000 W                         |
| Type of filter                       | Cartridge                       |
| POWER SUPPLY                         |                                 |
| Power requirement to 230 V (LOW/AMP) | 3.400 W / 14,6 A                |
| Voltage                              | 230 V / 400 V III               |