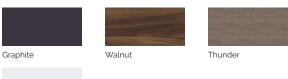

# Cube Ergo An ergonomic gem.

#### CODE 67100

| Ideal for <b>4 people</b>            |
|--------------------------------------|
| 5 positions                          |
| 2 loungers                           |
| 3 seats                              |
|                                      |
| Water capacity (L): 975 liters       |
| Weight: Empty 450 kg / Full 1.425 kg |
| 6 colors                             |
| 5 massages                           |



# 5 1 1 2

2 3



(4)

SHELL FINISHES (ACRYLIC COLORS)

## White Alba

Silver Pearl Shadow Sterling

#### FURNITURE FINISHES (OUTDOOR CABINET)

Solid Surface



FEATURES

### <mark>∮energy</mark> saving cover rel@ax DILEN PUMP Ecospa Metallic



#### OPTIONAL FEATURES

#### NORDIC INSULATION SYSTEM Touch Panel Bluetooth () AUD

EXCLUSIVE LINE



### FEATURES Total massage points

TECHNICAL SPECIFICATIONS

EN

| Total massage points                 | 42                              |
|--------------------------------------|---------------------------------|
| Massage Jets                         | 28                              |
| Air Nozzles                          | 14                              |
| Jets / Stainless Steel Nozzles       | Standard                        |
| Headrests                            | 3                               |
| Touch Panel                          | Standard                        |
| Ultraviolet Treatme