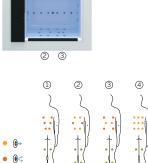

## 

# Cube Luxury and elegance personified.

#### CODE 56541

| Ideal for <b>4 people</b>            |
|--------------------------------------|
| 5 positions                          |
| 2 loungers                           |
| 3 seats                              |
| <b>Measures:</b> 231 × 231 × 78 cm   |
| Water capacity (l): 975 liters       |
| Weight: Empty 450 kg / Full 1.425 kg |
| 6 colors                             |
| 4 massages                           |



## 1 4 . . . . . 23 1 2

o 🐝





Sterling

#### FURNITURE FINISHES (OUTDOOR CABINET)

Solid Surface



### FEATURES



#### OPTIONAL FEATURES



#### EXCLUSIVE LINE TECHNICAL SPECIFICATIONS

EN

| Total massage points                 | 39                              |
|--------------------------------------|---------------------------------|
| Massage Jets                         | 27                              |
| Air Nozzles                          | 12                              |
| Jets / Stainless Steel Nozzles       | Standard                        |
| Headrests                            | 2                               |
| Touch Panel                          | Standard                        |
| Ultraviolet Treatment UV             | Standard                        |
| Metal structure