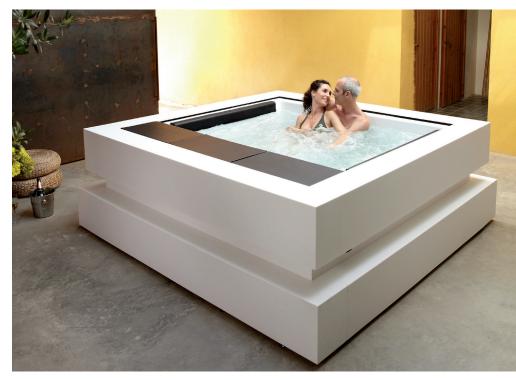

# Cube Luxury and elegance personified.

#### CODE 56541

| Ideal for <b>4 people</b>            |
|--------------------------------------|
| 5 positions                          |
| 2 loungers                           |
| 3 seats                              |
| <b>Measures:</b> 231 × 231 × 78 cm   |
| Water capacity (l): 975 liters       |
| Weight: Empty 450 kg / Full 1.425 kg |
| 6 colors                             |
| 4 massages                           |