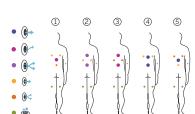

## Round 2

A well-rounded experience.

## CODE 49859

Ideal for **5 people** 

5 positions

5 seats

Measures: ø205 × 90 cm

Water capacity (I): 680 liters

Weight: Empty 260 kg / Full 920 kg

7 colors

5 massages







## SHELL FINISHES (ACRYLIC COLORS)





Blue Marble



Sterling













## TECHNICAL SPECIFICATIONS

(EN)

**BUILT-IN LINE** 

| FEATURES                       |               |
|--------------------------------|---------------|
| Total massage points           | 30            |
| Massage Jets                   | 20            |
| Air Nozzles                    | 10            |
| Waterfall                      | Not available |
| Water fountains                | Not available |
| Jets / Stainless Steel Nozzles | Standard      |
| Headrests                      | Not available |
| Touch Panel                    | Standard      |
| Metal structure                | Standard      |
| Chromotherapy LED spotlight    | 1 LED         |
| Isolating cover                | Optional      |
| E