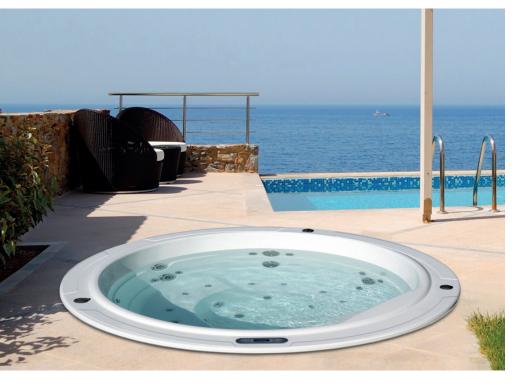

## Round 2

A well-rounded experience.

## CODE 49859

Ideal for **5 people** 

5 positions

5 seats

Measures: ø205 × 90 cm

Water capacity (I): 680 liters

Weight: Empty 260 kg / Full 920 kg

7 colors