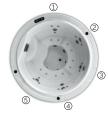

5 massages

## TECHNICAL SPECIFICATIONS

(EN)

**BUILT-IN LINE** 

| FEATURES                       |               |
|--------------------------------|---------------|
| Total massage points           | 30            |
| Massage Jets                   | 20            |
| Air Nozzles                    | 10            |
| Waterfall                      | Not available |
| Water fountains                | Not available |
| Jets / Stainless Steel Nozzles | Standard      |
| Headrests                      | Not available |
| Touch Panel                    | Standard      |
| Metal structure                | Standard      |
| Chromotherapy LED spotlight    | 1 LED         |
| Isolating cover                | Optional      |
| EcoSpa                         | Not available |
| RECOMMENDED EXTERNAL EQUIPMEN  | NT            |
| Compact Kit                    | Kit Digital   |
| EQUIPMENT                      |               |
| Filter                         | Ø 500         |
| Filtration pump                | 0,6 KW        |
| Massage Pump                   | 1,8 KW        |
| Air blower                     | 0,9 KW        |
|                                |               |