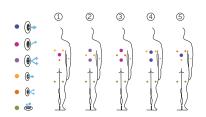

## CODE 52163

Ideal for **5 people** 

5 positions

5 seats

Measures: ø 205 × 90 cm

Water capacity (I): 680 liters

Weight: Empty 260 kg / Full 920 kg

7 colors

5 massages