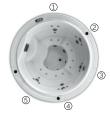

## CODE 52163

Ideal for **5 people** 

5 positions

5 seats

Measures: ø 205 × 90 cm

Water capacity (I): 680 liters

Weight: Empty 260 kg / Full 920 kg

7 colors

5 massages