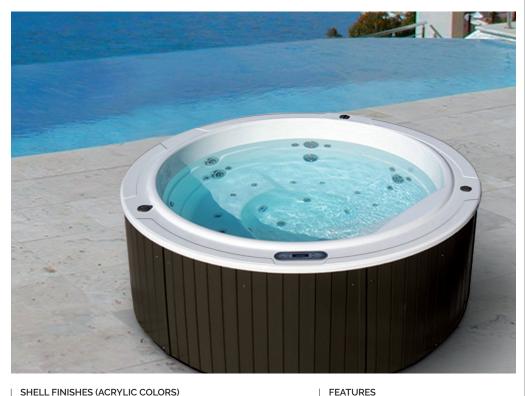

## Sundown

The virtuous circle of wellness.

## CODE 52163

Ideal for **5 people** 

5 positions

5 seats

Measures: ø 205 × 90 cm

Water capacity (I): 680 liters

Weight: Empty 260 kg / Full 920 kg

7 colors

5 massages