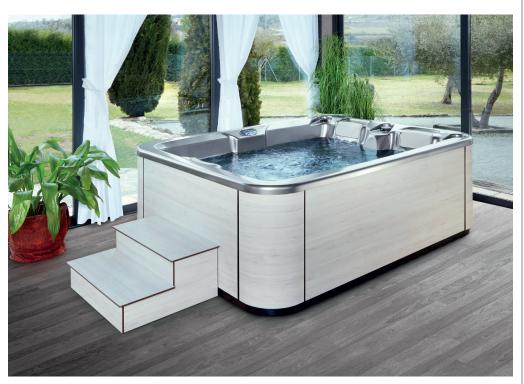

# Touch

The hot tub for couples.

#### CODE 69121

Ideal for 3 people

3 positions

2 loungers

\_\_\_\_

1 seats

Measures: 216 × 166 × 74 cm

Water capacity (l): 780 liters

Weight: Empty 229 kg / Full 1.009 kg

7 colors

3 massages