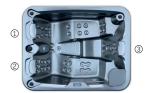

#### CODE 69121

Ideal for 3 people

3 positions

2 loungers

\_\_\_\_

1 seats

Measures: 216 × 166 × 74 cm

Water capacity (l): 780 liters