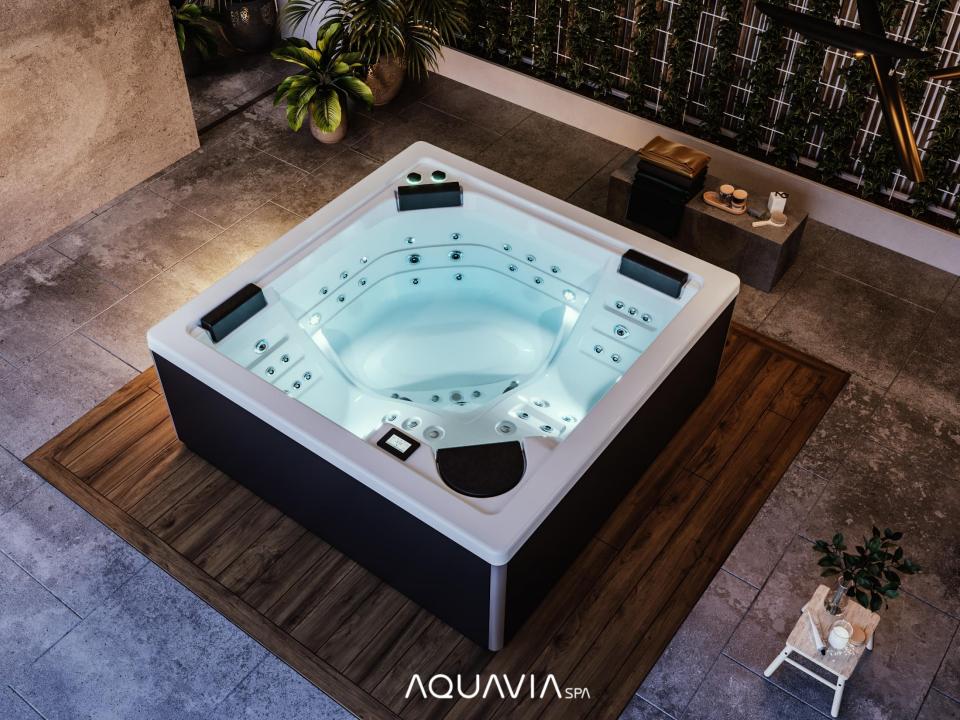

### 01. LOUNGE CITY

An open hot tub, an interior without obstacles

The interior and exterior design of this new model features **straight lines**, adding **elegance and sophistication** to your home.

- Dimensions: 198 x 198 x 76 cm
- Ideal for 4 people
- 5 different massage positions

#### **Lounge City**

Technical specifications of the new model.

• No. of jets: 31

Air nozzles: 14

Control panel: Touch Panel

Chromotherapy: 4 LEDs

Insulating ABS base

Without a cabinet: Available

#### 45 massage points and 5 different circuits

The straight lines of its inner shell provide **ergonomics** adapted to everyone. **Three open seats** that allow you to **move freely** inside the hot tub. **Two loungers** to complete the new massage experience.