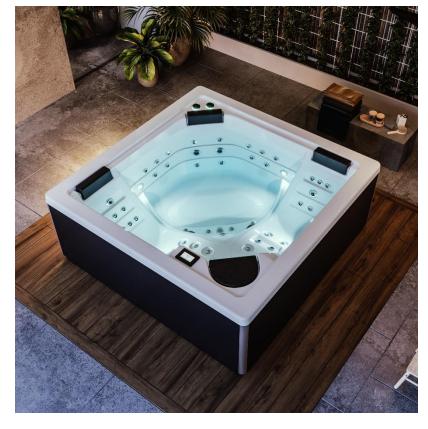

#### We have expanded our Exclusive range

We seek **solutions** to suit the homes of our customers. A stylish hot tub that prioritises **easy** access with a **height of 76 cm**.

### 01. LOUNGE CITY

An open hot tub, an interior without obstacles

The interior and exterior design of this new model features **straight lines**, adding **elegance and sophistication** to your home.

- Dimensions: 198 x 198 x 76 cm
- Ideal for 4 people
- 5 different massage positions

#### 45 massage points and 5 different circuits

The straight lines of its inner shell provide **ergonomics** adapted to everyone. **Three open seats** that allow you to **move freely** inside the hot tub. **Two loungers** to complete the new massage experience.