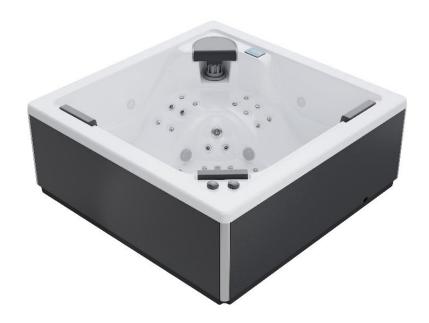

#### **Lounge City**

Technical specifications of the new model.

• No. of jets: 31

Air nozzles: 14

Control panel: Touch Panel

Chromotherapy: 4 LEDs

Insulating ABS base

Without a cabinet: Available

#### 45 massage points and 5 different circuits

The straight lines of its inner shell provide **ergonomics** adapted to everyone. **Three open seats** that allow you to **move freely** inside the hot tub. **Two loungers** to complete the new massage experience.