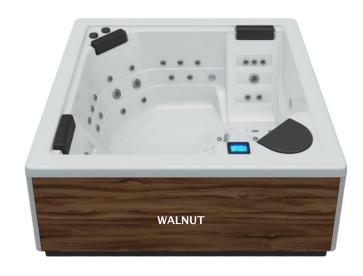

#### Lounge City, adding value to your home

A hot tub is the **accessory that blends** with your space. Our model includes **4 different cabinet colours** so the customer can choose how to create their relaxation corner at home.