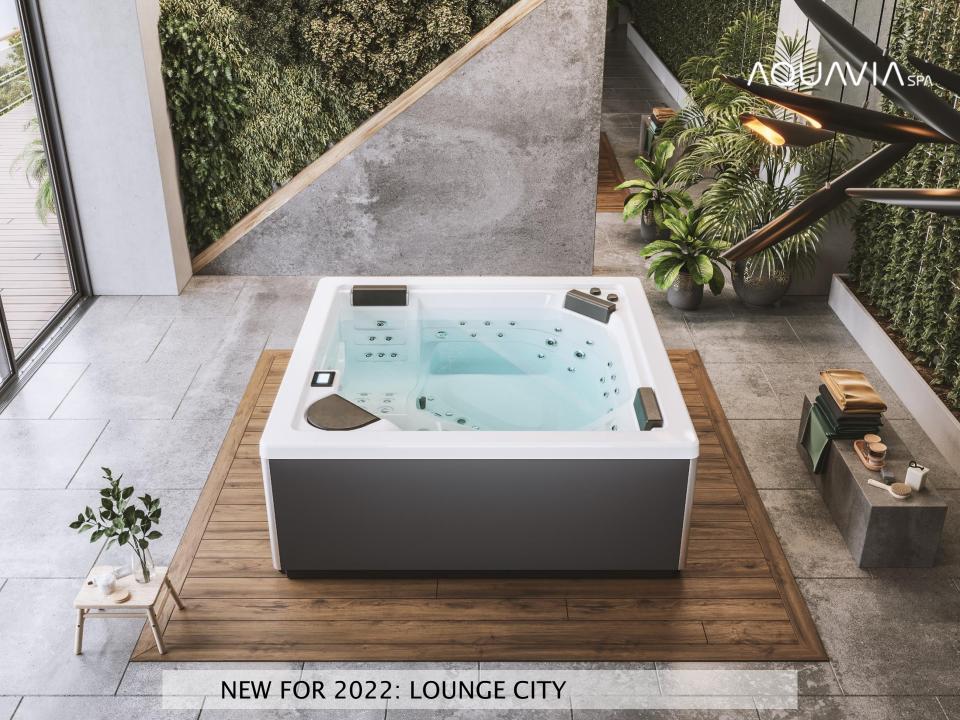

## NEW HOT TUB LOUNGE CITY

#### We have expanded our Exclusive range

We seek **solutions** to suit the homes of our customers. A stylish hot tub that prioritises **easy** access with a **height of 76 cm**.

### 01. LOUNGE CITY

An open hot tub, an interior without obstacles

The interior and exterior design of this new model features **straight lines**, adding **elegance and sophistication** to your home.

- Dimensions: 198 x 198 x 76 cm
- Ideal for 4 people
- 5 different massage positions

#### 45 massage points and 5 different circuits

The straight lines of its inner shell provide **ergonomics** adapted to everyone. **Three open seats** that allow you to **move freely** inside the hot tub. **Two loungers** to complete the new massage experience.