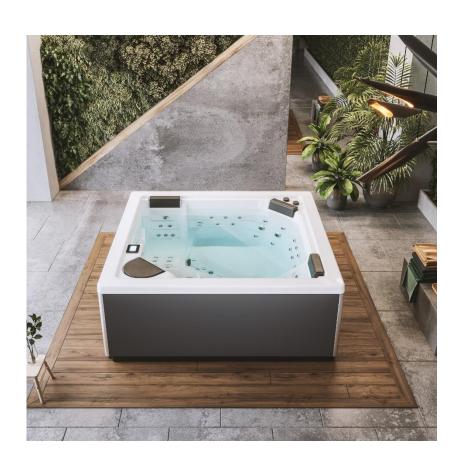

### 01. LOUNGE CITY

An open hot tub, an interior without obstacles

The interior and exterior design of this new model features **straight lines**, adding **elegance and sophistication** to your home.

- Dimensions: 198 x 198 x 76 cm
- Ideal for 4 people
- 5 different massage positions

#### 45 massage points and 5 different circuits

The straight lines of its inner shell provide **ergonomics** adapted to everyone. **Three open seats** that allow you to **move freely** inside the hot tub. **Two loungers** to complete the new massage experience.