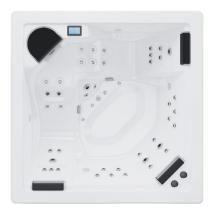

#### **Lounge City**

Technical specifications of the new model.

• No. of jets: 31

Air nozzles: 14

Control panel: Touch Panel

Chromotherapy: 4 LEDs

Insulating ABS base

Without a cabinet: Available

#### 45 massage points and 5 different circuits

The straight lines of its inner shell provide **ergonomics** adapted to everyone. **Three open seats** that allow you to **move freely** inside the hot tub. **Two loungers** to complete the new massage experience.