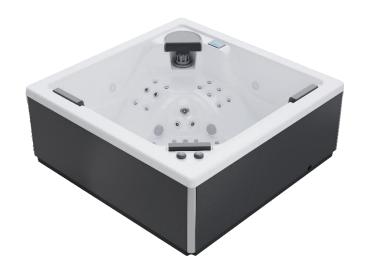

### 01. LOUNGE CITY

An open hot tub, an interior without obstacles

The interior and exterior design of this new model features **straight lines**, adding **elegance and sophistication** to your home.

- Dimensions: 198 x 198 x 76 cm
- Ideal for 4 people
- 5 different massage positions

#### **Lounge City**

Technical specifications of the new model.

• No. of jets: 31

Air nozzles: 14

Control panel: Touch Panel

Chromotherapy: 4 LEDs

Insulating ABS base

Without a cabinet: Available