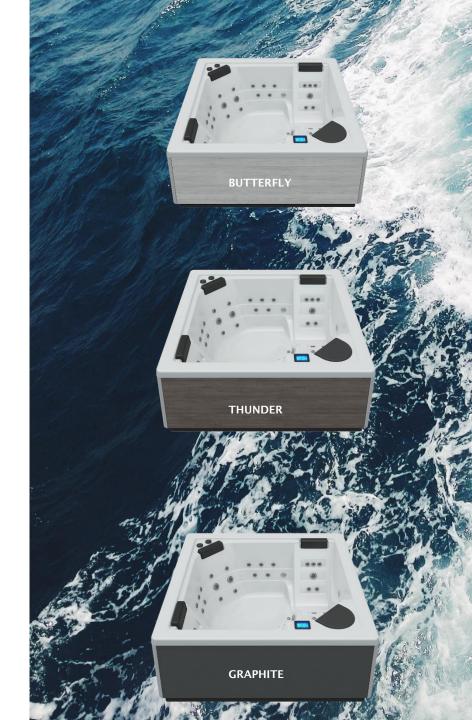

#### Lounge City, adding value to your home

A hot tub is the **accessory that blends** with your space. Our model includes **4 different cabinet colours** so the customer can choose how to create their relaxation corner at home.