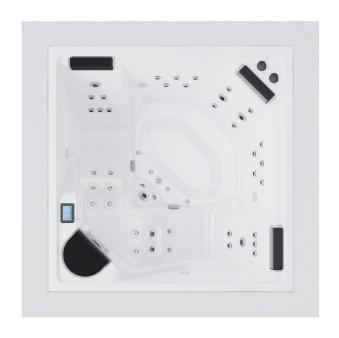

#### An ergonomic upgrade without obstacles

The new **straight lines** of its interior **flow** with the innovative **cabinet design**.

- Dimensions: 231 x 231 x 78 cm
- Ideal for 4 people
- 5 different massage positions

#### **Lounge City**

Technical specifications of the new model.

- No. of jets: 31
- Air nozzles: 14
- Control panel: Touch Panel
- Chromotherapy: 4 LEDs
- Insulating ABS base
- Without a cabinet: Not available

### A MASSAGE EVOLUTION

231 x 231 x 78 28 jets 14 air nozzles 5 (2/3)

231 x 231 x 78 31 jets 14 air nozzles 5 (2/3)

The inner dimensions of the shell have not changed, they are exactly the same as the Cube Ergo.