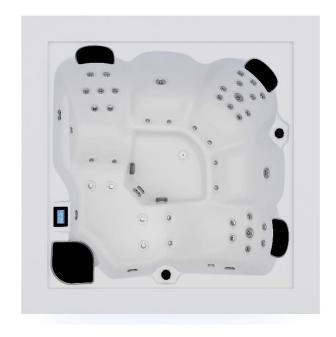

#### Our top model improved

The **CUBE ERGO (67100)** will be replaced by the **LOUNGE (75384)** model. A fully updated inner shell.

The design features straight lines to create more **freedom of movement** and enhance the massage area.

### A MASSAGE EVOLUTION

231 x 231 x 78 28 jets 14 air nozzles 5 (2/3)

231 x 231 x 78 31 jets 14 air nozzles 5 (2/3)

The inner dimensions of the shell have not changed, they are exactly the same as the Cube Ergo.