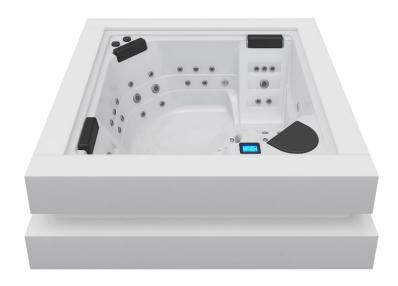

#### An ergonomic upgrade without obstacles

The new **straight lines** of its interior **flow** with the innovative **cabinet design**.

- Dimensions: 231 x 231 x 78 cm
- Ideal for 4 people
- 5 different massage positions

#### **Lounge City**

Technical specifications of the new model.

- No. of jets: 31
- Air nozzles: 14
- Control panel: Touch Panel
- Chromotherapy: 4 LEDs
- Insulating ABS base
- Without a cabinet: Not available

### A MASSAGE EVOLUTION

231 x 231 x 78 28 jets 14 air nozzles 5 (2/3)

231 x 231 x 78 31 jets 14 air nozzles 5 (2/3)

The inner dimensions of the shell have not changed, they are exactly the same as the Cube Ergo.