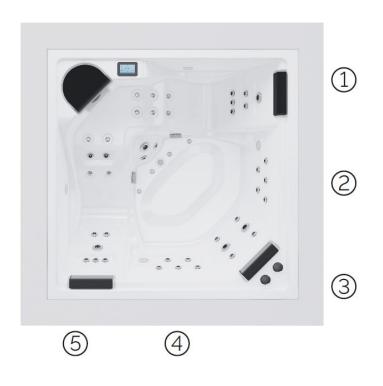

## 01. LOUNGE CITY

#### An ergonomic upgrade without obstacles

The new **straight lines** of its interior **flow** with the innovative **cabinet design**.

- Dimensions: 231 x 231 x 78 cm
- Ideal for 4 people
- 5 different massage positions

## 02. CHARACTERISTICS

#### **Lounge City**

Technical specifications of the new model.

- No. of jets: 31
- Air nozzles: 14
- Control panel: Touch Panel
- Chromotherapy: 4 LEDs
- Insulating ABS base
- Without a cabinet: Not available

### A MASSAGE EVOLUTION

231 x 231 x 78 28 jets 14 air nozzles 5 (2/3)

231 x 231 x 78 31 jets 14 air nozzles 5 (2/3)

The inner dimensions of the shell have not changed, they are exactly the same as the Cube Ergo.