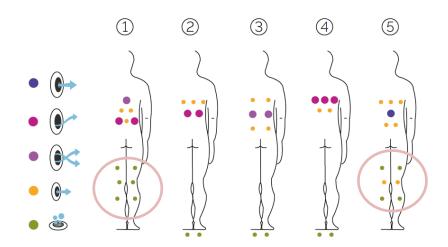

#### **Seats**

We have improved the **seat** massage, providing 5 excellent hydromassage circuits.

We have integrated **the highest number of jets** in the lower back area in these positions to create a complete hydromassage experience.

#### **EVERY MASSAGE POSITION IS IMPORTANT**

The loungers feature more massage points in the lower part to stimulate your legs and provide a relaxing massage.