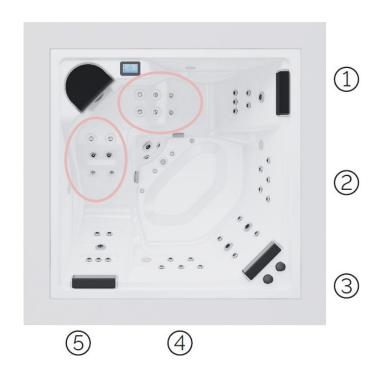

#### **Seats**

We have improved the **seat** massage, providing 5 excellent hydromassage circuits.

We have integrated **the highest number of jets** in the lower back area in these positions to create a complete hydromassage experience.

#### **EVERY MASSAGE POSITION IS IMPORTANT**

The loungers feature more massage points in the lower part to stimulate your legs and provide a relaxing massage.