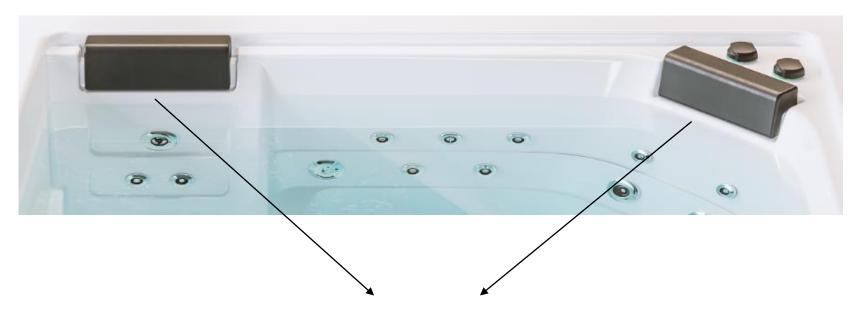

### **CUSTOM CUSHIONS**

A design accessory for this model. New cushions with straight lines to match the shell.