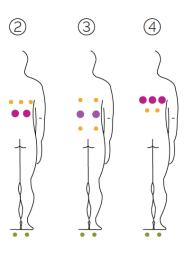

#### **Seats**

We have improved the **seat** massage, providing 5 excellent hydromassage circuits.

We have integrated **the highest number of jets** in the lower back area in these positions to create a complete hydromassage experience.

#### **EVERY MASSAGE POSITION IS IMPORTANT**

The loungers feature more massage points in the lower part to stimulate your legs and provide a relaxing massage.