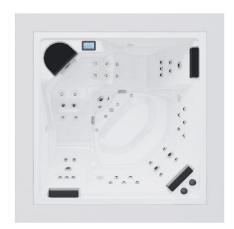

#### An ergonomic upgrade without obstacles

The new **straight lines** of its interior **flow** with the innovative **cabinet design**.

- Dimensions: 231 x 231 x 78 cm
- Ideal for 4 people
- 5 different massage positions

#### **Lounge City**

Technical specifications of the new model.

- No. of jets: 31
- Air nozzles: 14
- Control panel: Touch Panel
- Chromotherapy: 4 LEDs
- Insulating ABS base
- Without a cabinet: Not available

### A MASSAGE EVOLUTION

231 x 231 x 78 28 jets 14 air nozzles 5 (2/3)

231 x 231 x 78 31 jets 14 air nozzles 5 (2/3)

The inner dimensions of the shell have not changed, they are exactly the same as the Cube Ergo.